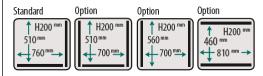

#### **FEATURES**

- Standard with 2 seal bars: 760 mm (front),
   510 mm (right).
- Other seal bar configurations available for free (front-back, left-right)
- Standard double seal (two wires). Optional without extra costs: Cut-off or Wide seal (10 mm)
- Silicone holders easily removable for cleaning and maintenance purposes
- Pump capacity: 100 m³/h Busch vacuum pump
- Pump maintenance and cleaning program
- Machine cycle: 15-40 sec
- Standard Soft Air to protect the product and vacuum bag
- Standard Digital control with 10 program memory and Time control
- Flat work plate
- Comes with insert plates for a faster cycle and product adjustment
- Stainless steel exterior
- IP-65 Classification

# SEAL BAR CONFIGURATIONS

HENKELMAN BV
Titaniumlaan 10
5221 CK 's-Hertogenbosch
The Netherlands

Sales support
P +31 73 621 36 71
E info@henkelman.com
Service/technical support
P +31 73 621 36 71