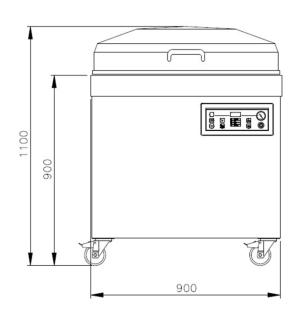

## **DIMENSIONS**

In mm

OUTER DIMENSIONS
Polar 80

| Model    | Dimensions (mm)                        |                      |                  |                            |               |                |
|----------|----------------------------------------|----------------------|------------------|----------------------------|---------------|----------------|
|          | Chamber<br>(usable space)<br>L x W x H | Machine<br>L x W x H | Voltage*<br>(Hz) | Pump<br>capacity<br>(m³/h) | Power<br>(kW) | Weight<br>(kg) |
| Polar 80 | 510 x 760 x 200                        | 790 x 900 x 1100     | 400V-3-50        | 100                        | 3,0–5,0       | 248            |