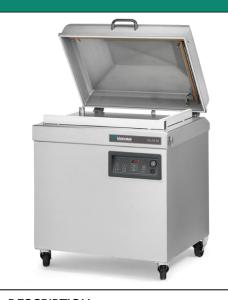

#### **DESCRIPTION**

The robust, stainless steel Polar 80 vacuum packaging machine is standard equipped with a Busch vacuum pump. This floor model complies with CE standards.

Henkelman offers standard 3 year warranty.

#### **FEATURES**

- Standard with 2 seal bars: 760 mm (front),
   510 mm (right).
- Other seal bar configurations available for free (front-back, left-right)
- Standard double seal (two wires). Optional without extra costs: Cut-off or Wide seal (10 mm)
- Silicone holders easily removable for cleaning and maintenance purposes
- Pump capacity: 100 m³/h Busch vacuum pump
- Pump maintenance and cleaning program
- Machine cycle: 15-40 sec
- Standard Soft Air to protect the product and vacuum bag
- Standard Digital control with 10 program memory and Time control
- Flat work plate
- Comes with insert plates for a faster cycle and product adjustment
- Stainless steel exterior
- IP-65 Classification