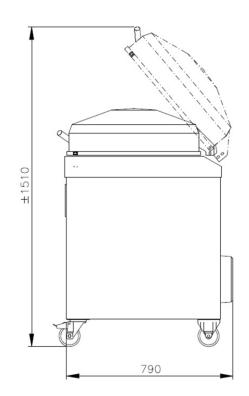

## **DIMENSIONS**

In mm

OUTER DIMENSIONS
Polar 80

| Model    | Dimensions (mm)                        |                      |                  |                            |               |                |
|----------|----------------------------------------|----------------------|------------------|----------------------------|---------------|----------------|
|          | Chamber<br>(usable space)<br>L x W x H | Machine<br>L x W x H | Voltage*<br>(Hz) | Pump<br>capacity<br>(m³/h) | Power<br>(kW) | Weight<br>(kg) |
| Polar 80 | 510 x 760 x 200                        | 790 x 900 x 1100     | 400V-3-50        | 100                        | 3,0–5,0       | 248            |